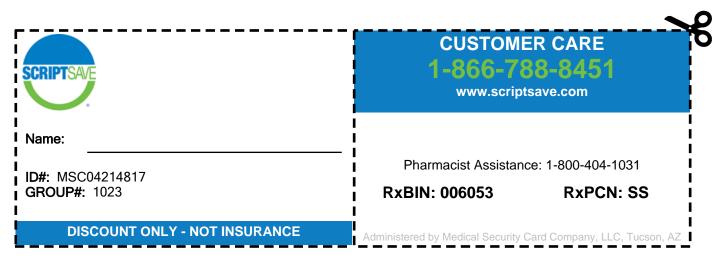

This prescription savings card can save you up to 80% on the cost of your medications\*. Use it at more than 65,000 participating pharmacies nationwide to save on medications for your entire family even the family pet! All prescription drugs are eligible for savings, unless excluded by your program sponsor, and the card is available at absolutely no cost to you.

## TO START SAVING TODAY:

- #1 Print this page, then log in at www.scriptsave.com using the group number located below
- #2 Use the Pharmacy Locator tool to find a local participating pharmacy
- #3 Present the card at checkout when filling and refilling prescriptions

Questions? Concerns? Need more info? Our customer care specialists are available to answer all of your questions. Se habla Español.

**CALL 1-866-788-8451 WE'RE HERE TO HELP!** 

DISCOUNT ONLY - NOT INSURANCE. Discounts are available exclusively through participating pharmacies. The range of the discounts will vary depending on the type of prescription and the pharmacy chosen. This program does not make payments directly to pharmacles. Members are required to pay for all prescription purchases. Cannot be used in conjunction with insurance. You may contact customer care anytime with questions or concerns, to cancel your registration, or to obtain further information. This program is administered by Medical Security Card Company, LLC, Tucson, AZ.