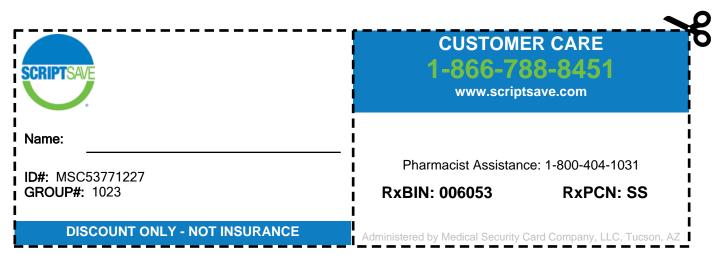

This prescription savings card can save you up to 80% on the cost of your medications\*. Use it at more than 65,000 participating pharmacies nationwide to save on medications for your entire family even the family pet! All prescription drugs are eligible for savings, unless excluded by your program sponsor, and the card is available at absolutely no cost to you.

## TO START SAVING TODAY:

- #1 Print this page, then log in at www.scriptsave.com using the group number located below
- #2 Use the Pharmacy Locator tool to find a local participating pharmacy
- #3 Present the card at checkout when filling and refilling prescriptions

Questions? Concerns? Need more info? Our customer care specialists are available to answer all of your questions. Se habla Español.

**CALL 1-866-788-8451 WE'RE HERE TO HELP!** 

DISCOUNT ONLY - NOT INSURANCE. Discounts are available exclusively through participating pharmacies. The range of the discounts will vary depending on the type of prescription and the pharmacy chosen. This program does not make payments directly to pharmacies. Members are required to pay for all prescription purchases. Cannot be used in conjunction with insurance. You may contact customer care anytime with questions or concerns, to cancel your registration, or to obtain further information. This program is administered by Medical Security Card Company, LLC, Tucson, AZ.