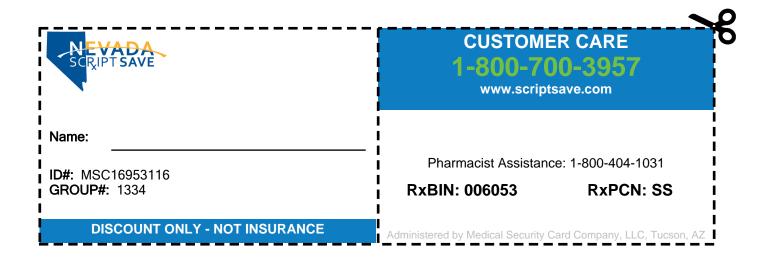

This prescription savings card can save you up to 80% on the cost of your medications<sup>\*</sup>. Use it at more than 65,000 participating pharmacies nationwide to save on medications for your entire family - even the family pet! All prescription drugs are eligible for savings, unless excluded by your program sponsor, and the card is available at absolutely no cost to you.

## TO START SAVING TODAY:

- #1 Print this page, then log in at <u>www.scriptsave.com</u> using the group number located below
- #2 Use the Pharmacy Locator tool to find a local participating pharmacy
- #3 Present the card at checkout when filling and refilling prescriptions

Questions? Concerns? Need more info? Our customer care specialists are available to answer all of your questions. Se habla Español.

## CALL 1-800-700-3957 WE'RE HERE TO HELP!

DISCOUNT ONLY - NOT INSURANCE. Discounts are available exclusively through participating pharmacies. The range of the discount will vary depending on the pharmacy or provider chosen and services rendered. The program does not make payments directly to the pharmacies or providers. Members are required to pay for all health care services. You may cancel your registration at any time or file a complaint by contacting Customer Care. This program is administered by Medical Security Card Company, LLC of Tucson, AZ.