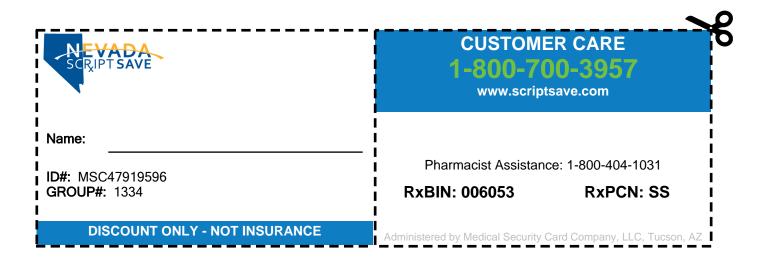

This prescription savings card can save you up to 80% on the cost of your medications\*. Use it at more than 65,000 participating pharmacies nationwide to save on medications for your entire family even the family pet! All prescription drugs are eligible for savings, unless excluded by your program sponsor, and the card is available at absolutely no cost to you.

## TO START SAVING TODAY:

- #1 Print this page, then log in at www.scriptsave.com using the group number located below
- #2 Use the Pharmacy Locator tool to find a local participating pharmacy
- #3 Present the card at checkout when filling and refilling prescriptions

Questions? Concerns? Need more info? Our customer care specialists are available to answer all of your questions. Se habla Español.

**CALL 1-800-700-3957 WE'RE HERE TO HELP!** 

DISCOUNT ONLY - NOT INSURANCE. Discounts are available exclusively through participating pharmacies. The range of the discount will vary depending on the pharmacy or provider chosen and services rendered. The program does not make payments directly to the pharmacies or providers. Members are required to pay for all health care services. You may cancel your registration at any time or file a complaint by contacting Customer Care. This program is administered by Medical Security Card Company, LLC of Tucson, AZ.